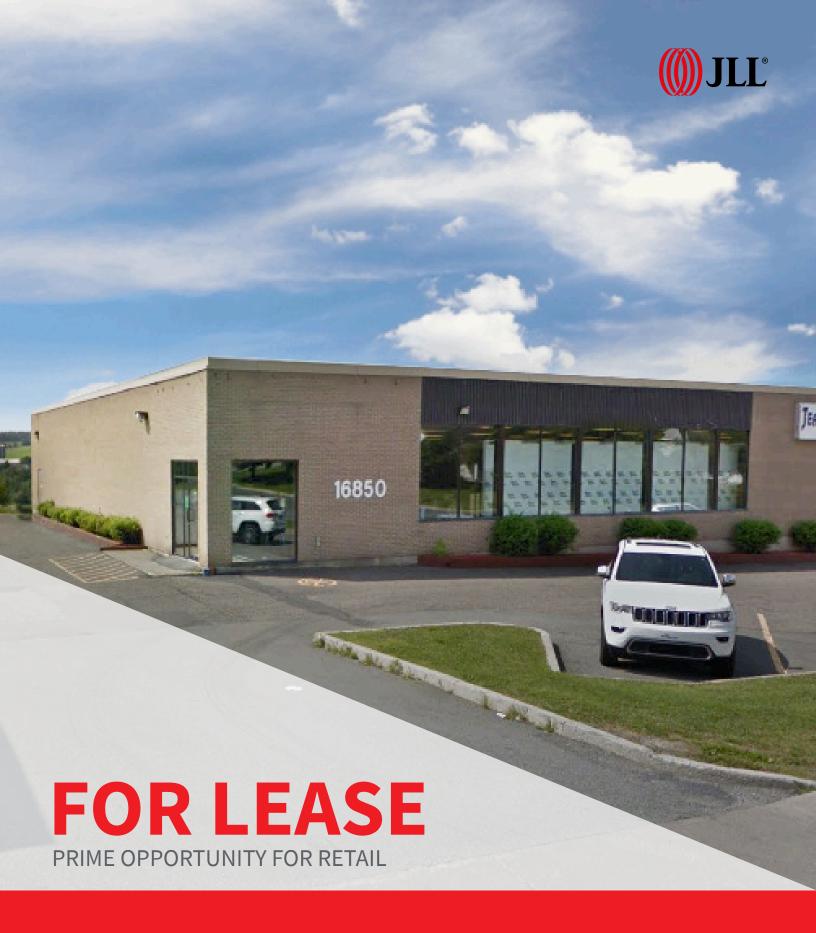

16850 BOUL. LACROIX ST-GEORGES, QC

#### **PROPERTY DETAIL**

Z

Ground floor: 12 134 SF
The addition of a +/- 8000 SF building on the site is possible

Available: April 2022

**Net Rent: Contact Listing Broker** 

Add. Rent: \$4.12/sq ft. (2021)

### **HIGHLIGHTS**

- Many parking spaces available
- 3,555 vehicles per day, 184 pedestrians per day (pinpoint)
- Located on a main boulevard
- Suitable Tenants: Value offering, pharmacies

Located in St-Georges, Beauce, Quebec on a main boulevard that runs throughout the town. Surrounded by residential projects as well as restaurants, gyms and spas. Offering a loading dock as well as many parking spaces.