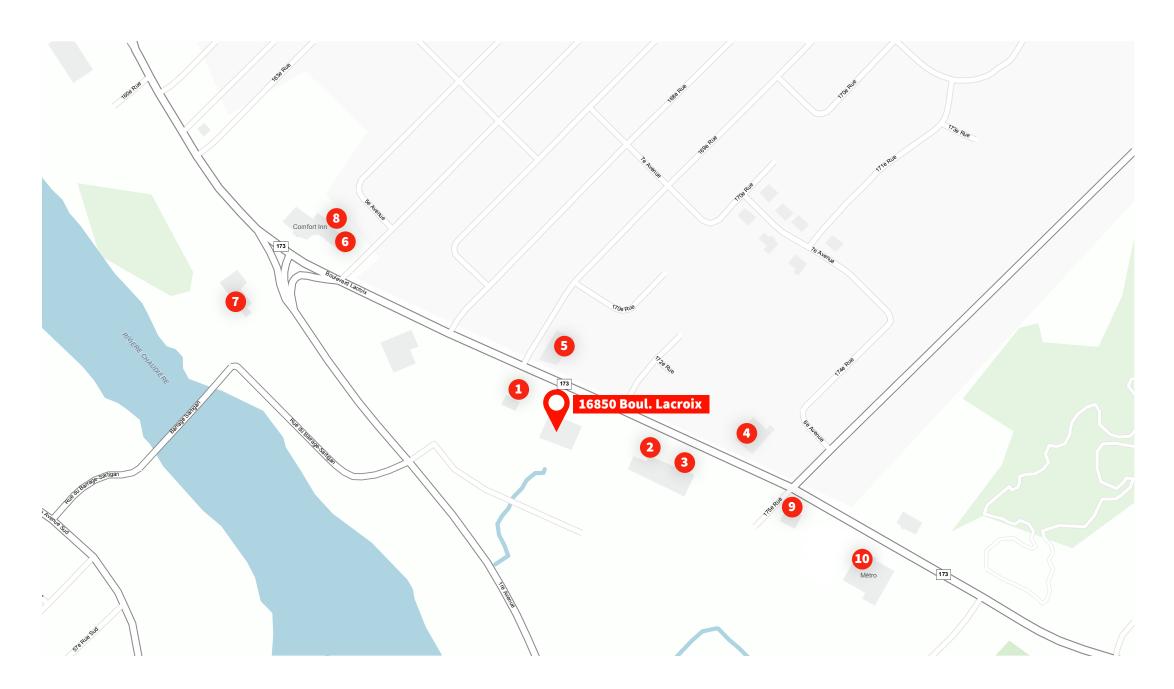

## **NEARBY RETAILERS**

### Saint-Georges, QC

- 1. Bar Laitier St-Georges
- 2. Studio Santé Gym
- 3. Diamond Esthétique
- 4. Marché 7-23 Inc.
- 5. Gravure & Trophée Fato
- 6. Comfort Inn
- 7. NAPA Pièces d'auto Auto Quirion & Drouin Inc.
- 8. Rôtisserie St-Hubert
- 9. Fromagerie La Pépite d'Or Inc.
- 10. Metro Laval Veilleux