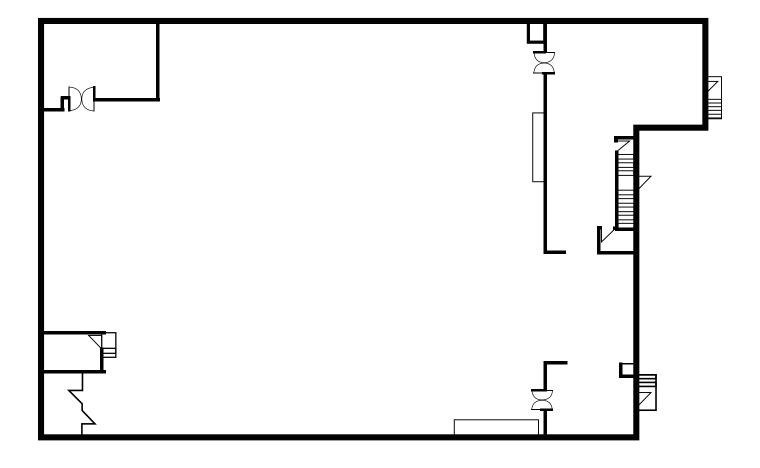

## **FLOOR MAP**

#### **PROPERTY DETAIL**

Z

Ground floor: 12 134 SF
The addition of a +/- 8000 SF building on the site is possible

Available: April 2022

**Net Rent: Contact Listing Broker** 

Add. Rent: \$4.12/sq ft. (2021)