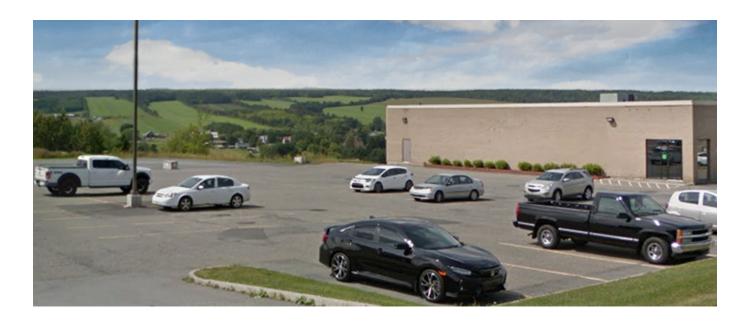

# **SATELLITE VIEW**

### **HIGHLIGHTS**

- Many parking spaces available
- 3,555 vehicles per day, 184 pedestrians per day (pinpoint)
- Located on a main boulevard
- Suitable Tenants: Value offering, pharmacies

Located in St-Georges, Beauce, Quebec on a main boulevard that runs throughout the town. Surrounded by residential projects as well as restaurants, gyms and spas. Offering a loading dock as well as many parking spaces.