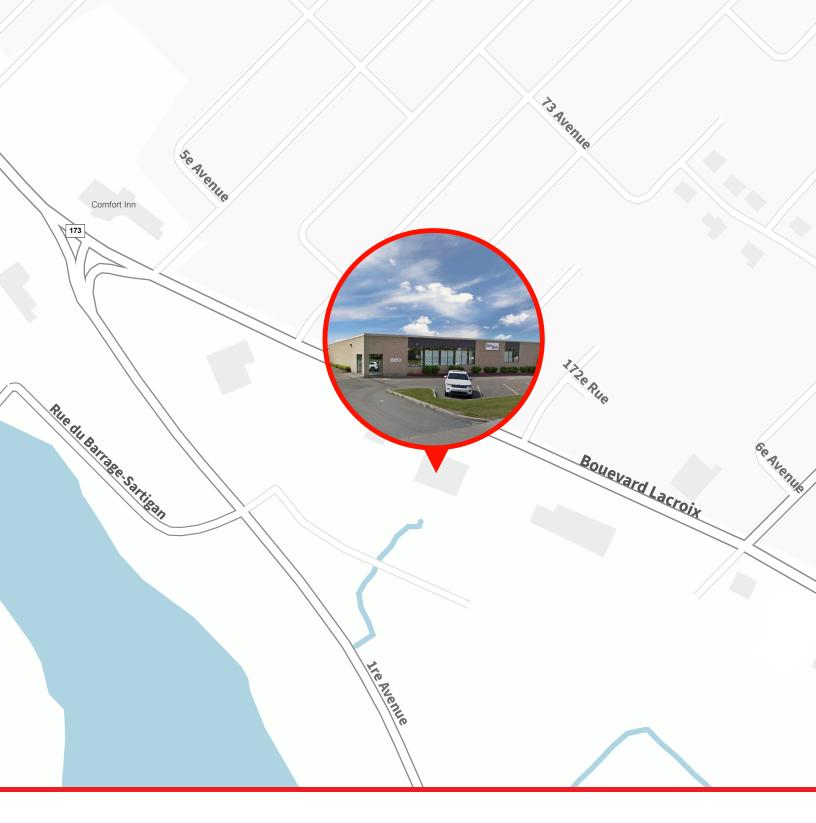

### 16850 Boul. Lacroix

### Saint-Georges, QC

- 1. Bar Laitier St-Georges
- 2. Studio Santé Gym
- 3. Diamond Esthétique
- 4. Marché 7-23 Inc.
- 5. Gravure & Trophée Fato
- 6. Comfort Inn
- 7. NAPA Pièces d'auto Auto Quirion & Drouin Inc.
- 8. Rôtisserie St-Hubert
- 9. Fromagerie La Pépite d'Or Inc.
- 10. Metro Laval Veilleux