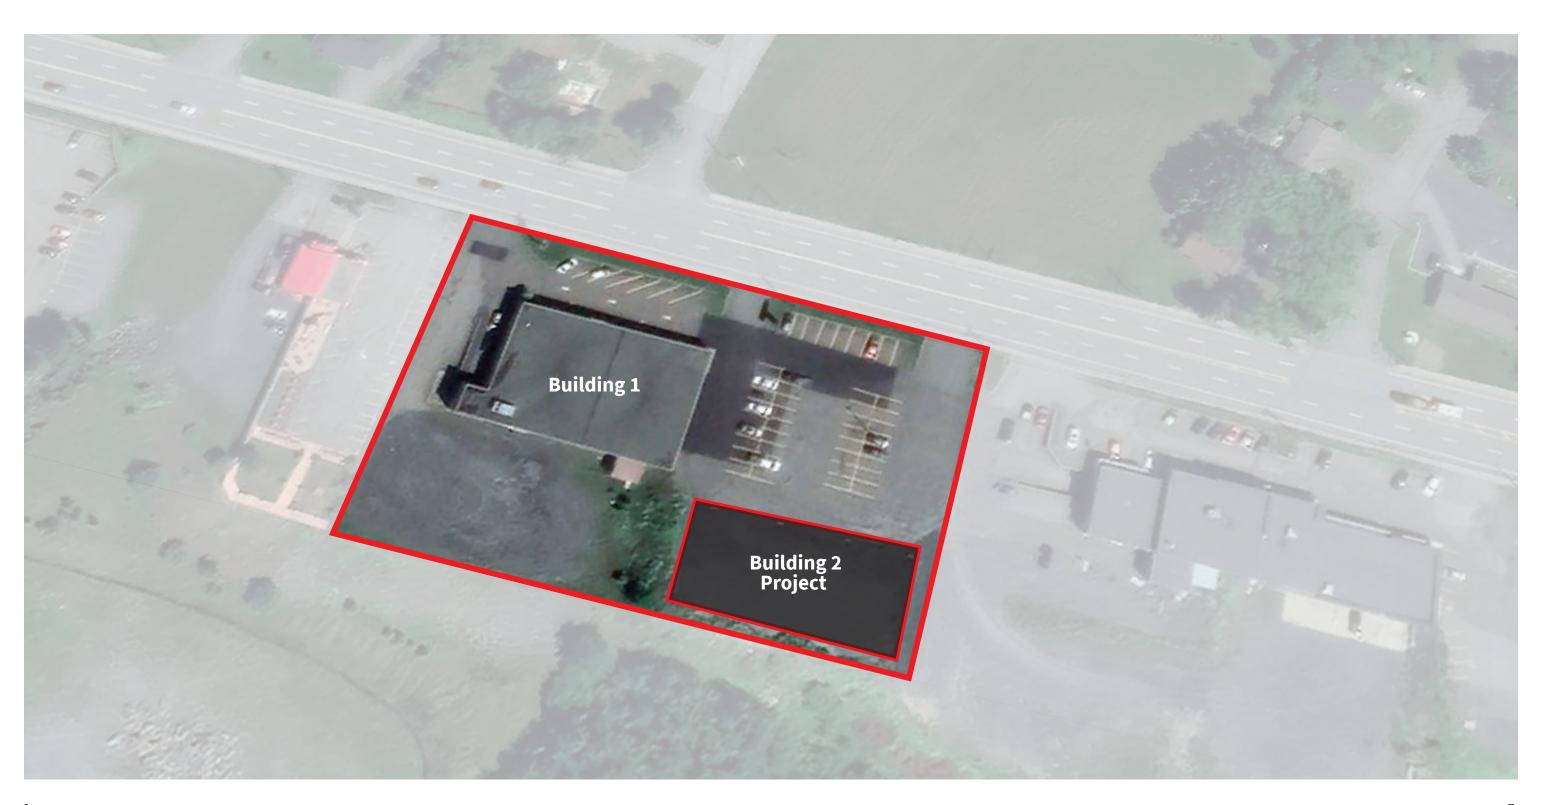

# **SATELLITE VIEW**

#### **PROPERTY DETAIL**

Z

Ground floor: 12 134 SF
The addition of a +/- 8000 SF building on the site is possible

Available: April 2022

**Net Rent: Contact Listing Broker** 

Add. Rent: \$4.12/sq ft. (2021)